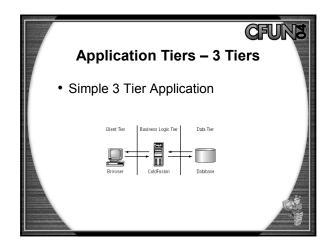

## **Development – Common Mistakes**

- Standards and Documentation
- Code Focus vs. Product Focus
- Hand Coding Syndrome
- Cohesion & Coupling
- Application Tiers
- Build vs. Buy
- Community Involvement