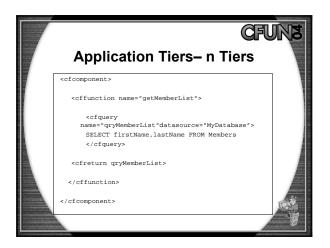

## **Development – Common Mistakes**

- Standards and Documentation
- Code Focus vs. Product Focus
- Hand Coding Syndrome
- Cohesion & Coupling
- Application Tiers
- Build vs. Buy
- Community Involvement