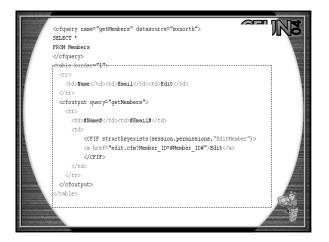

## **Development – Common Mistakes**

- Standards and Documentation
- Code Focus vs. Product Focus
- Hand Coding Syndrome
- Cohesion & Coupling
- Application Tiers
- Build vs. Buy
- Community Involvement