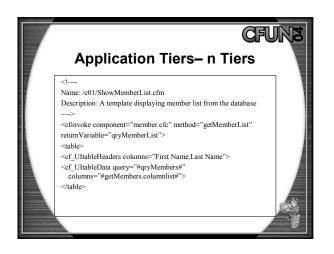

## **Development – Common Mistakes**

- Standards and Documentation
- Code Focus vs. Product Focus
- Hand Coding Syndrome
- Cohesion & Coupling
- Application Tiers
- Build vs. Buy
- Community Involvement