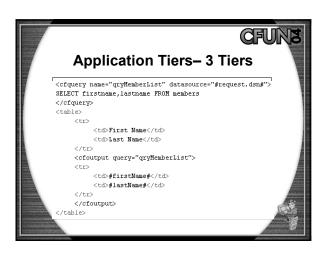

## **Development – Common Mistakes**

- Standards and Documentation
- Code Focus vs. Product Focus
- Hand Coding Syndrome
- Cohesion & Coupling
- Application Tiers
- Build vs. Buy
- Community Involvement