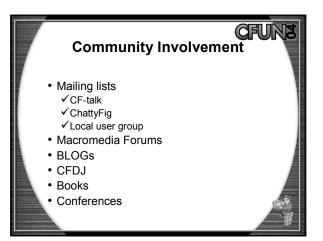

## **Development – Common Mistakes**

- Standards and Documentation
- Code Focus vs. Product Focus
- Hand Coding Syndrome
- Cohesion & Coupling
- Application Tiers
- Build vs. Buy
- Community Involvement