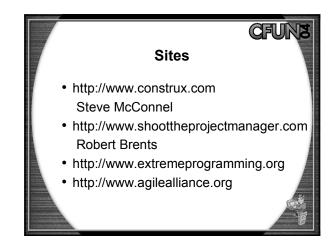

## **Development – Common Mistakes**

- Standards and Documentation
- Code Focus vs. Product Focus
- Hand Coding Syndrome
- Cohesion & Coupling
- Application Tiers
- Build vs. Buy
- Community Involvement