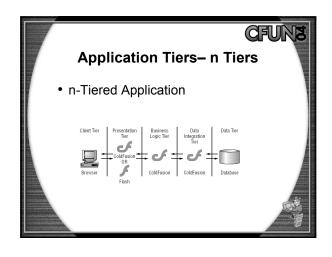

## **Development – Common Mistakes**

- Standards and Documentation
- Code Focus vs. Product Focus
- Hand Coding Syndrome
- Cohesion & Coupling
- Application Tiers
- Build vs. Buy
- Community Involvement